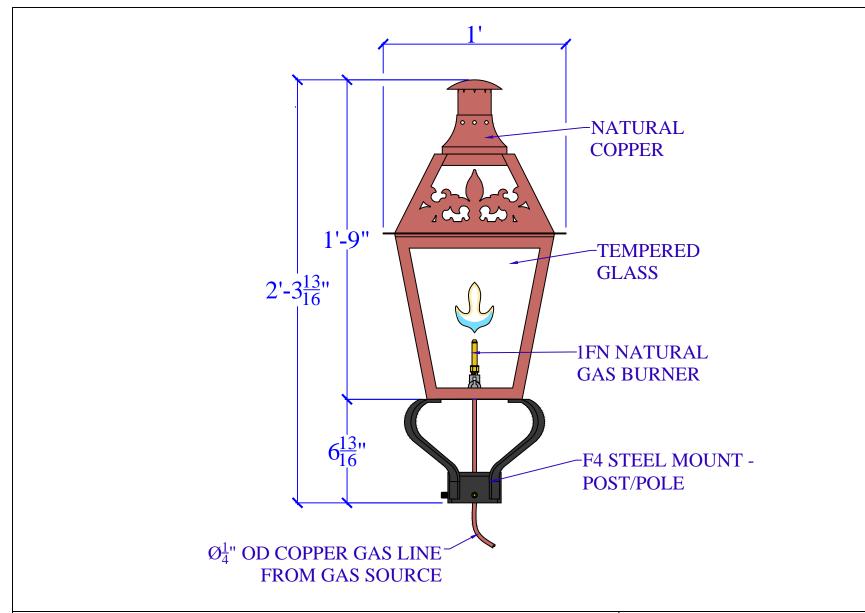

| LIGHT:   | DP-100 - 1FN - F4-S (POST) | DATE: | APP.BY: | J.D. |
|----------|----------------------------|-------|---------|------|
| BRACKET: | F4-S (POST) - H21" W12"    |       | REV.    |      |

## SPECIFICATION SHEET

COPYRIGHT 1994 TO CURRENT YEAR, CHARLESTON LIGHTING & MANUFACTURING, INC. (CLM).

ALL DESIGNS, DRAWINGS, MODEL NUMBERS, AND LANTERN DESIGNATIONS ARE THE SOLE AND EXCLUSIVE PROPERTY OF (CLM) AND SHALL NOT BE DUPLICATED IN WHOLE OR PART WITHOUT THE WRITTEN CONSENT OF (CLM).